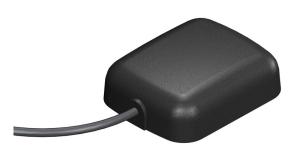

## **GPSME**

- Magnetic mounting
- Active GPS/GNSS element
- 30dB LNA gain

The GPSME series is a high performance magnetic mount GPS/GNSS antenna in a discreet, low profile housing. With an integral magnetic base, the GPSME is easy to install, remove or reposition without causing any damage to the vehicle. The strong magnet holds the GPSME securely in place, ensuring that you get the best GPS/GNSS service all the time.

The antenna is supplied with 6m length of high quality RG174 coaxial cable and a variety of connector types are available to suit many GPS/GNSS applications.

Technical Drawing GPSME-6SP Shown

**Product Data** 