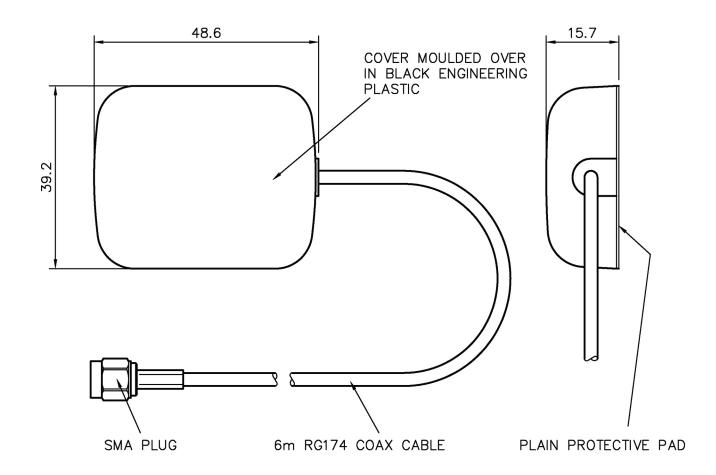

The antenna is supplied with 6m length of high quality RG174 coaxial cable and a variety of connector types are available to suit many GPS/GNSS applications.

Technical Drawing GPSME-6SP Shown

**Product Data** 

| Part No.              |        |           |                         |             |  |
|-----------------------|--------|-----------|-------------------------|-------------|--|
|                       |        | GPSME-6SP | GPSME-6FP               | GPSME-6SMCP |  |
| Electrical Data       |        |           |                         |             |  |
| Frequency Range (MHz) |        |           | 1562-1612               |             |  |
| VSWR                  |        |           | <2.0:1 @ 1575MHz ± 4MHz |             |  |
| Peak Gain (LNA)       |        |           | 30dB                    |             |  |
| Polarisation          |        |           | Right Hand Circular     |             |  |
| Operating Voltage     |        |           | 3-5V DC (fed via coax)  |             |  |
| Current               |        |           | <20mA                   |             |  |
| Impedance             |        |           | 50Ω                     |             |  |
| Mechanical Data       |        |           |                         |             |  |
| Dimensions (mm)       | Length |           | 48.6 (1.9")             |             |  |
|                       | Height |           | 15.7 (0.6")             |             |  |
|                       | Width  |           | 39.2 (1.5")             |             |  |
| Operating Temp (°C)   |        |           | -40°/+80°C (-40°/176°F) |             |  |
| Material              |        |           | ABS                     |             |  |
| Colour                |        |           | Black                   |             |  |
| Mounting Data         |        |           |                         |             |  |
| Fixing                |        |           | Magnetic mount          |             |  |
| Termination Data      |        |           |                         |             |  |
| Туре                  |        |           | RG174                   |             |  |
| Diameter (mm)         |        |           | 3 (0.1")                |             |  |
| Length (m)            |        |           | 6 (19.6")               |             |  |
| Termination           |        | SMA Plug† | FME Plug†               | SMC Plug†   |  |
|                       |        |           |                         |             |  |